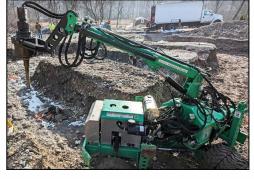

## Techno Metal Post Illiana

Indiana 219-200-3011 Illinois 630-631-0684 www.technometalpostillana.com Info.illana@technometalpost.com

| ·                                     |                                                                                                                                         |
|---------------------------------------|-----------------------------------------------------------------------------------------------------------------------------------------|
| Project Name & Location:              | New House & Detached Garage Foundation - Plano, IL                                                                                      |
| Project Date:                         | January 2023                                                                                                                            |
| Project Type:                         | Deep Foundation Support for House & Detached Garage                                                                                     |
| Helical Pile Installation Contractor: | Techno Metal Post Illiana - <u>www.technometalpostilliana.com</u>                                                                       |
| Builder:                              | Josh Harvey - Silhouette Builders, Inc <u>www.silhouettebuildersinc.com/</u>                                                            |
| Helical Piles Specifications:         | (65) Models P3, P3HD to P4 Round Shaft Piles with 12-14-16 Inch Helix Bearing Plates; All Galvanized; 8"x 8" New Construction Pile Caps |
| Soils & Installation Depths:          | Soft Clay & Silt to 17'; Water Table 3' Below Grade; Average Installation Depth of 30 ft.                                               |
| Installation Timeline:                | (3) Days                                                                                                                                |
| Helical Pile Manufacturer:            | Techno Metal Post - Thetford Mines, QC Canada                                                                                           |

The deep foundation plans for the house called for (40) helical piles and (25) for the garage with an ultimate capacity requirement of (60) kips and working capacity of (30) kips. The average installation depth was 30 ft., and the pile caps were 8" x 8" new construction caps. All of the piles were installed in (3) days.