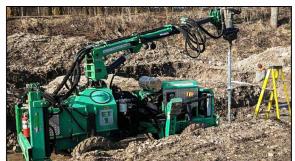

The deep foundation plans for the house called for (40) helical piles and (25) for the garage with an ultimate capacity requirement of (60) kips and working capacity of (30) kips. The average installation depth was 30 ft., and the pile caps were 8" x 8" new construction caps. All of the piles were installed in (3) days.