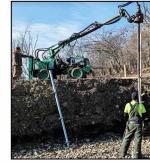

The deep foundation plans for the house called for (40) helical piles and (25) for the garage with an ultimate capacity requirement of (60) kips and working capacity of (30) kips. The average installation depth was 30 ft., and the pile caps were 8" x 8" new construction caps. All of the piles were installed in (3) days.