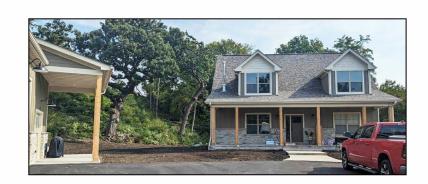

## Techno Metal Post Illiana Installs (65) Helical Piles for a New House & Garage Next to the Fox River in Plano, IL

## **Project Description**

The site for the two-story house and detached garage was located within the 10 ft. flood plain of the Fox River outside of Plano, IL The soils consisted of soft clays and silt to approximately 17 ft., and ground water was present at approximately 3 ft. below grade.