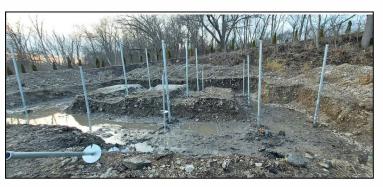

## Techno Metal Post Illiana

Indiana 219-200-3011 Illinois 630-631-0684 www.technometalpostillana.com Info.illana@technometalpost.com

| ·                                     |                                                                                                                                         |
|---------------------------------------|-----------------------------------------------------------------------------------------------------------------------------------------|
| Project Name & Location:              | New House & Detached Garage Foundation - Plano, IL                                                                                      |
| Project Date:                         | January 2023                                                                                                                            |
| Project Type:                         | Deep Foundation Support for House & Detached Garage                                                                                     |
| Helical Pile Installation Contractor: | Techno Metal Post Illiana - <u>www.technometalpostilliana.com</u>                                                                       |
| Builder:                              | Josh Harvey - Silhouette Builders, Inc <u>www.silhouettebuildersinc.com/</u>                                                            |
| Helical Piles Specifications:         | (65) Models P3, P3HD to P4 Round Shaft Piles with 12-14-16 Inch Helix Bearing Plates; All Galvanized; 8"x 8" New Construction Pile Caps |
| Soils & Installation Depths:          | Soft Clay & Silt to 17'; Water Table 3' Below Grade; Average Installation Depth of 30 ft.                                               |
| Installation Timeline:                | (3) Days                                                                                                                                |
| Helical Pile Manufacturer:            | Techno Metal Post - Thetford Mines, QC Canada                                                                                           |

The deep foundation plans for the house called for (40) helical piles and (25) for the garage with an ultimate capacity requirement of (60) kips and working capacity of (30) kips. The average installation depth was 30 ft., and the pile caps were 8" x 8" new construction caps. All of the piles were installed in (3) days.