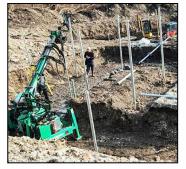

The deep foundation plans for the house called for (40) helical piles and (25) for the garage with an ultimate capacity requirement of (60) kips and working capacity of (30) kips. The average installation depth was 30 ft., and the pile caps were 8" x 8" new construction caps. All of the piles were installed in (3) days.