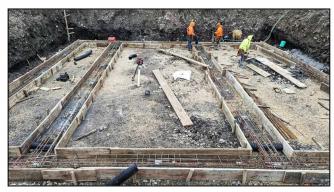

## **Project Description**

The site for the two-story house and detached garage was located within the 10 ft. flood plain of the Fox River outside of Plano, IL The soils consisted of soft clays and silt to approximately 17 ft., and ground water was present at approximately 3 ft. below grade.

The deep foundation plans for the house called for (40) helical piles and (25) for the garage with an ultimate capacity requirement of (60) kips and working capacity of (30) kips. The average installation depth was 30 ft., and the pile caps were 8" x 8" new construction caps. All of the piles were installed in (3) days.