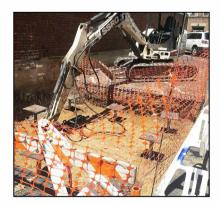

## **Project Overview**

Structural Systems Repair Group (SSRG), with headquarters in Cincinnati, OH, was contracted by The Loring Group to install (8) helical piles as a deep foundation system for the grain silo at Rebel Mettle Brewery in Cincinnati, Ohio.

SSRG installed the piles for a large foundation for a grain silo structure. Grain Silo is going to be the part of Rebel Mettle Brewery, which is opening in the historical Over the Rhine district of Cincinnati. Pile caps for this project were custom designed with 16" x 16" plates to provide greater stability in uplift.