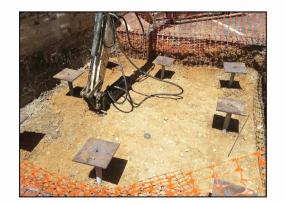

## **Project Overview**

Structural Systems Repair Group (SSRG), with headquarters in Cincinnati, OH, was contracted by The Loring Group to install (8) helical piles as a deep foundation system for the grain silo at Rebel Mettle Brewery in Cincinnati, Ohio.

SSRG installed the piles for a large foundation for a grain silo structure. Grain Silo is going to be the part of Rebel Mettle Brewery, which is opening in the historical Over the Rhine district of Cincinnati. Pile caps for this project were custom designed with 16" x 16" plates to provide greater stability in uplift.