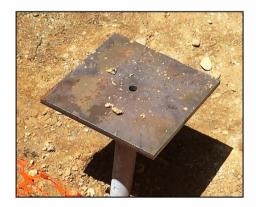

SSRG installed the piles for a large foundation for a grain silo structure. Grain Silo is going to be the part of Rebel Mettle Brewery, which is opening in the historical Over the Rhine district of Cincinnati. Pile caps for this project were custom designed with 16" x 16" plates to provide greater stability in uplift.