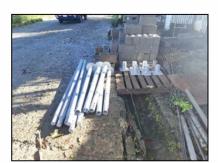

| Project Name & Location:              | Casa Kroetsch, in Manuel Antonio (Central Pacific), Central America.                                                        |
|---------------------------------------|-----------------------------------------------------------------------------------------------------------------------------|
| Project Date:                         | September 2020                                                                                                              |
| Project Type:                         | Helical Pile Deep Foundation for Housing                                                                                    |
| Helical Pile Installation Contractor: | Pilotes Helicoidales C.R. S.A.                                                                                              |
| Structural Engineers:                 | Sotela Alfaro Ingenieros Estructurales LTDA                                                                                 |
| General Contractor:                   | Ing. Marcos Charpantie                                                                                                      |
| Helical Piles Specifications:         | (6) 2.875" Round Shaft galvanized helical piles, 46 Kip ultimate compression capacity and 15 Kip ultimate tension capacity. |
| Soils & Embedment Depth:              | Clayey and sandy silts, 12 ft                                                                                               |
| Project Timeline:                     | 1/2 Day                                                                                                                     |
| Helical Pile Manufacturer:            | Helical Anchors, Inc Minneapolis, MN                                                                                        |