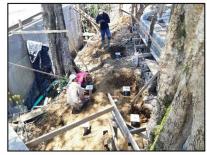

| Project Name & Location:              | Casa Kroetsch, in Manuel Antonio (Central Pacific), Central America.                                                        |
|---------------------------------------|-----------------------------------------------------------------------------------------------------------------------------|
| Project Date:                         | September 2020                                                                                                              |
| Project Type:                         | Helical Pile Deep Foundation for Housing                                                                                    |
| Helical Pile Installation Contractor: | Pilotes Helicoidales C.R. S.A.                                                                                              |
| Structural Engineers:                 | Sotela Alfaro Ingenieros Estructurales LTDA                                                                                 |
| General Contractor:                   | Ing. Marcos Charpantie                                                                                                      |
| Helical Piles Specifications:         | (6) 2.875" Round Shaft galvanized helical piles, 46 Kip ultimate compression capacity and 15 Kip ultimate tension capacity. |
| Soils & Embedment Depth:              | Clayey and sandy silts, 12 ft                                                                                               |
| Project Timeline:                     | 1/2 Day                                                                                                                     |
| Helical Pile Manufacturer:            | Helical Anchors, Inc Minneapolis, MN                                                                                        |

## **Key Benefits:**

(6) piles were installed in a difficult area, due to the roots of two trees that had to be protected at the request of the forestry engineer and the client.

Helical Anchors, Inc. 5101 Boone Ave. Minneapolis, MN 55428 763-201-6552 www.helicalanchorsinc.com