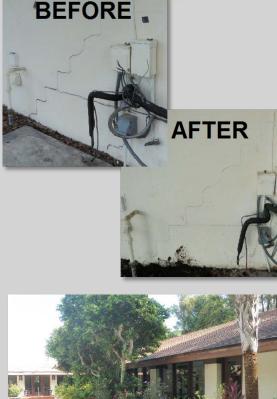

## NEW SMYRNA BEACH, FL

**Situation:** The Chick-Fil-A lodge overlooking the Sugar Mill Golf Course in New Smyrna Beach, FL was experiencing signs of foundation settlement. There were stair-step cracks and wall separation along the entire exterior of the building facing the lake. The property management company reached out to Ram Jack for a minimally-invasive solution to their settlement problem.

**Conclusion:** Remedial helical pilings with standard brackets installed along the exterior of the lodge succeeded in almost completely closing the existing cracks. Ram Jack's minimally invasive and quick installation helped stabilize the Chick-Fil-A Lodge, allowing them to re-paint and then making existing cracks virtually invisible.

## How was Ram Jack involved?

Florida Foundation Repair was contacted by The property management company to repair this exquisite retreat. By using the Ram Jack helical piling system, Florida Foundation Repair was able to restore the building to its original splendor.